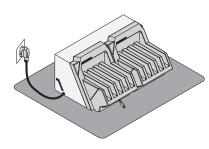

## ChargerBox

The SmartLiberty ChargerBox is used to charge several smartphones simultaneously and saving much space. The smartphone chargers are connected inside the ChargerBox and are individually interchangeable.