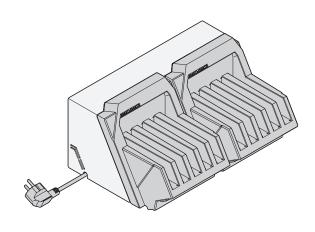

## ChargerBox

The SmartLiberty ChargerBox is used to charge several smartphones simultaneously and saving much space. The smartphone chargers are connected inside the ChargerBox and are individually interchangeable.

ChargerBox

Types of installation

A Mounting on a wall

B Mounting on table

| Number of charging slots  Supply voltage  230 VAC Performance: See performance of the smartphone chargers used  Protection and watertightness  Dimensions  215 × 350 × 253 mm  Weight  1900 g  Environmental conditions  Housing  Aluminium, white  Cover  PC-ABS plastic, black  Attachment  On table with non-slip base 2 hanging holes for wall mounting  Production  Made in Europe | Technical features |                                       |
|-----------------------------------------------------------------------------------------------------------------------------------------------------------------------------------------------------------------------------------------------------------------------------------------------------------------------------------------------------------------------------------------|--------------------|---------------------------------------|
| Performance: See performance of the smartphone chargers used  Protection and watertightness  Dimensions  215 × 350 × 253 mm  Weight  1900 g  Environmental conditions  Housing  Aluminium, white  Cover  PC-ABS plastic, black  Attachment  On table with non-slip base 2 hanging holes for wall mounting                                                                               |                    | 10                                    |
| watertightness  Dimensions 215 × 350 × 253 mm  Weight 1900 g  Environmental According to the charger manufacturer conditions  Housing Aluminium, white  Cover PC-ABS plastic, black  Attachment On table with non-slip base 2 hanging holes for wall mounting                                                                                                                           | Supply voltage     | Performance: See performance of the   |
| Weight 1900 g  Environmental According to the charger manufacturer conditions  Housing Aluminium, white  Cover PC-ABS plastic, black  Attachment On table with non-slip base 2 hanging holes for wall mounting                                                                                                                                                                          |                    | IP40                                  |
| Environmental According to the charger manufacturer conditions  Housing Aluminium, white  Cover PC-ABS plastic, black  Attachment On table with non-slip base 2 hanging holes for wall mounting                                                                                                                                                                                         | Dimensions         | 215 × 350 × 253 mm                    |
| conditions  Housing Aluminium, white  Cover PC-ABS plastic, black  Attachment On table with non-slip base 2 hanging holes for wall mounting                                                                                                                                                                                                                                             | Weight             | 1900 g                                |
| Cover PC-ABS plastic, black  Attachment On table with non-slip base 2 hanging holes for wall mounting                                                                                                                                                                                                                                                                                   |                    | According to the charger manufacturer |
| Attachment On table with non-slip base 2 hanging holes for wall mounting                                                                                                                                                                                                                                                                                                                | Housing            | Aluminium, white                      |
| 2 hanging holes for wall mounting                                                                                                                                                                                                                                                                                                                                                       | Cover              | PC-ABS plastic, black                 |
| Production Made in Europe                                                                                                                                                                                                                                                                                                                                                               | Attachment         | ·                                     |
|                                                                                                                                                                                                                                                                                                                                                                                         | Production         | Made in Europe                        |