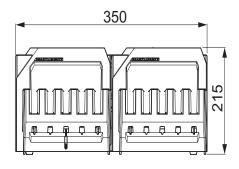

ChargerBox

Types of installation

A Mounting on a wall

B Mounting on table

| Number of charging slots  Supply voltage  230 VAC Performance: See performance of the smartphone chargers used  Protection and watertightness  Dimensions  215 × 350 × 253 mm  Weight  1900 g  Environmental conditions  Housing  Aluminium, white  Cover  PC-ABS plastic, black  Attachment  On table with non-slip base 2 hanging holes for wall mounting  Production  Made in Europe | Technical features |                                       |
|-----------------------------------------------------------------------------------------------------------------------------------------------------------------------------------------------------------------------------------------------------------------------------------------------------------------------------------------------------------------------------------------|--------------------|---------------------------------------|
| Performance: See performance of the smartphone chargers used  Protection and watertightness  Dimensions  215 × 350 × 253 mm  Weight  1900 g  Environmental conditions  Housing  Aluminium, white  Cover  PC-ABS plastic, black  Attachment  On table with non-slip base 2 hanging holes for wall mounting                                                                               |                    | 10                                    |
| watertightness  Dimensions 215 × 350 × 253 mm  Weight 1900 g  Environmental According to the charger manufacturer conditions  Housing Aluminium, white  Cover PC-ABS plastic, black  Attachment On table with non-slip base 2 hanging holes for wall mounting                                                                                                                           | Supply voltage     | Performance: See performance of the   |
| Weight 1900 g  Environmental According to the charger manufacturer conditions  Housing Aluminium, white  Cover PC-ABS plastic, black  Attachment On table with non-slip base 2 hanging holes for wall mounting                                                                                                                                                                          |                    | IP40                                  |
| Environmental According to the charger manufacturer conditions  Housing Aluminium, white  Cover PC-ABS plastic, black  Attachment On table with non-slip base 2 hanging holes for wall mounting                                                                                                                                                                                         | Dimensions         | 215 × 350 × 253 mm                    |
| conditions  Housing Aluminium, white  Cover PC-ABS plastic, black  Attachment On table with non-slip base 2 hanging holes for wall mounting                                                                                                                                                                                                                                             | Weight             | 1900 g                                |
| Cover PC-ABS plastic, black  Attachment On table with non-slip base 2 hanging holes for wall mounting                                                                                                                                                                                                                                                                                   |                    | According to the charger manufacturer |
| Attachment On table with non-slip base 2 hanging holes for wall mounting                                                                                                                                                                                                                                                                                                                | Housing            | Aluminium, white                      |
| 2 hanging holes for wall mounting                                                                                                                                                                                                                                                                                                                                                       | Cover              | PC-ABS plastic, black                 |
| Production Made in Europe                                                                                                                                                                                                                                                                                                                                                               | Attachment         | ·                                     |
|                                                                                                                                                                                                                                                                                                                                                                                         | Production         | Made in Europe                        |