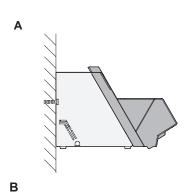

ChargerBox

Types of installation

A Mounting on a wall

B Mounting on table

| Number of charging slots  Supply voltage  230 VAC Performance: See performance of the smartphone chargers used  Protection and watertightness  Dimensions  215 × 350 × 253 mm  Weight  1900 g  Environmental conditions  Housing  Aluminium, white  Cover  PC-ABS plastic, black  Attachment  On table with non-slip base 2 hanging holes for wall mounting  Production  Made in Europe | Technical features |                                       |
|-----------------------------------------------------------------------------------------------------------------------------------------------------------------------------------------------------------------------------------------------------------------------------------------------------------------------------------------------------------------------------------------|--------------------|---------------------------------------|
| Performance: See performance of the smartphone chargers used  Protection and watertightness  Dimensions  215 × 350 × 253 mm  Weight  1900 g  Environmental conditions  Housing  Aluminium, white  Cover  PC-ABS plastic, black  Attachment  On table with non-slip base 2 hanging holes for wall mounting                                                                               |                    | 10                                    |
| watertightness  Dimensions 215 × 350 × 253 mm  Weight 1900 g  Environmental According to the charger manufacturer conditions  Housing Aluminium, white  Cover PC-ABS plastic, black  Attachment On table with non-slip base 2 hanging holes for wall mounting                                                                                                                           | Supply voltage     | Performance: See performance of the   |
| Weight 1900 g  Environmental According to the charger manufacturer conditions  Housing Aluminium, white  Cover PC-ABS plastic, black  Attachment On table with non-slip base 2 hanging holes for wall mounting                                                                                                                                                                          |                    | IP40                                  |
| Environmental According to the charger manufacturer conditions  Housing Aluminium, white  Cover PC-ABS plastic, black  Attachment On table with non-slip base 2 hanging holes for wall mounting                                                                                                                                                                                         | Dimensions         | 215 × 350 × 253 mm                    |
| conditions  Housing Aluminium, white  Cover PC-ABS plastic, black  Attachment On table with non-slip base 2 hanging holes for wall mounting                                                                                                                                                                                                                                             | Weight             | 1900 g                                |
| Cover PC-ABS plastic, black  Attachment On table with non-slip base 2 hanging holes for wall mounting                                                                                                                                                                                                                                                                                   |                    | According to the charger manufacturer |
| Attachment On table with non-slip base 2 hanging holes for wall mounting                                                                                                                                                                                                                                                                                                                | Housing            | Aluminium, white                      |
| 2 hanging holes for wall mounting                                                                                                                                                                                                                                                                                                                                                       | Cover              | PC-ABS plastic, black                 |
| Production Made in Europe                                                                                                                                                                                                                                                                                                                                                               | Attachment         | ·                                     |
|                                                                                                                                                                                                                                                                                                                                                                                         | Production         | Made in Europe                        |