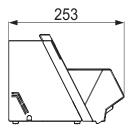

ChargerBox

Types of installation

A Mounting on a wall

B Mounting on table

| Number of charging slots  Supply voltage  230 VAC Performance: See performance of the smartphone chargers used  Protection and watertightness  Dimensions  215 × 350 × 253 mm  Weight  1900 g  Environmental conditions  Housing  Aluminium, white  Cover  PC-ABS plastic, black  Attachment  On table with non-slip base 2 hanging holes for wall mounting  Production  Made in Europe | Technical features |                                       |
|-----------------------------------------------------------------------------------------------------------------------------------------------------------------------------------------------------------------------------------------------------------------------------------------------------------------------------------------------------------------------------------------|--------------------|---------------------------------------|
| Performance: See performance of the smartphone chargers used  Protection and watertightness  Dimensions  215 × 350 × 253 mm  Weight  1900 g  Environmental conditions  Housing  Aluminium, white  Cover  PC-ABS plastic, black  Attachment  On table with non-slip base 2 hanging holes for wall mounting                                                                               |                    | 10                                    |
| watertightness  Dimensions 215 × 350 × 253 mm  Weight 1900 g  Environmental According to the charger manufacturer conditions  Housing Aluminium, white  Cover PC-ABS plastic, black  Attachment On table with non-slip base 2 hanging holes for wall mounting                                                                                                                           | Supply voltage     | Performance: See performance of the   |
| Weight 1900 g  Environmental According to the charger manufacturer conditions  Housing Aluminium, white  Cover PC-ABS plastic, black  Attachment On table with non-slip base 2 hanging holes for wall mounting                                                                                                                                                                          |                    | IP40                                  |
| Environmental According to the charger manufacturer conditions  Housing Aluminium, white  Cover PC-ABS plastic, black  Attachment On table with non-slip base 2 hanging holes for wall mounting                                                                                                                                                                                         | Dimensions         | 215 × 350 × 253 mm                    |
| conditions  Housing Aluminium, white  Cover PC-ABS plastic, black  Attachment On table with non-slip base 2 hanging holes for wall mounting                                                                                                                                                                                                                                             | Weight             | 1900 g                                |
| Cover PC-ABS plastic, black  Attachment On table with non-slip base 2 hanging holes for wall mounting                                                                                                                                                                                                                                                                                   |                    | According to the charger manufacturer |
| Attachment On table with non-slip base 2 hanging holes for wall mounting                                                                                                                                                                                                                                                                                                                | Housing            | Aluminium, white                      |
| 2 hanging holes for wall mounting                                                                                                                                                                                                                                                                                                                                                       | Cover              | PC-ABS plastic, black                 |
| Production Made in Europe                                                                                                                                                                                                                                                                                                                                                               | Attachment         | ·                                     |
|                                                                                                                                                                                                                                                                                                                                                                                         | Production         | Made in Europe                        |